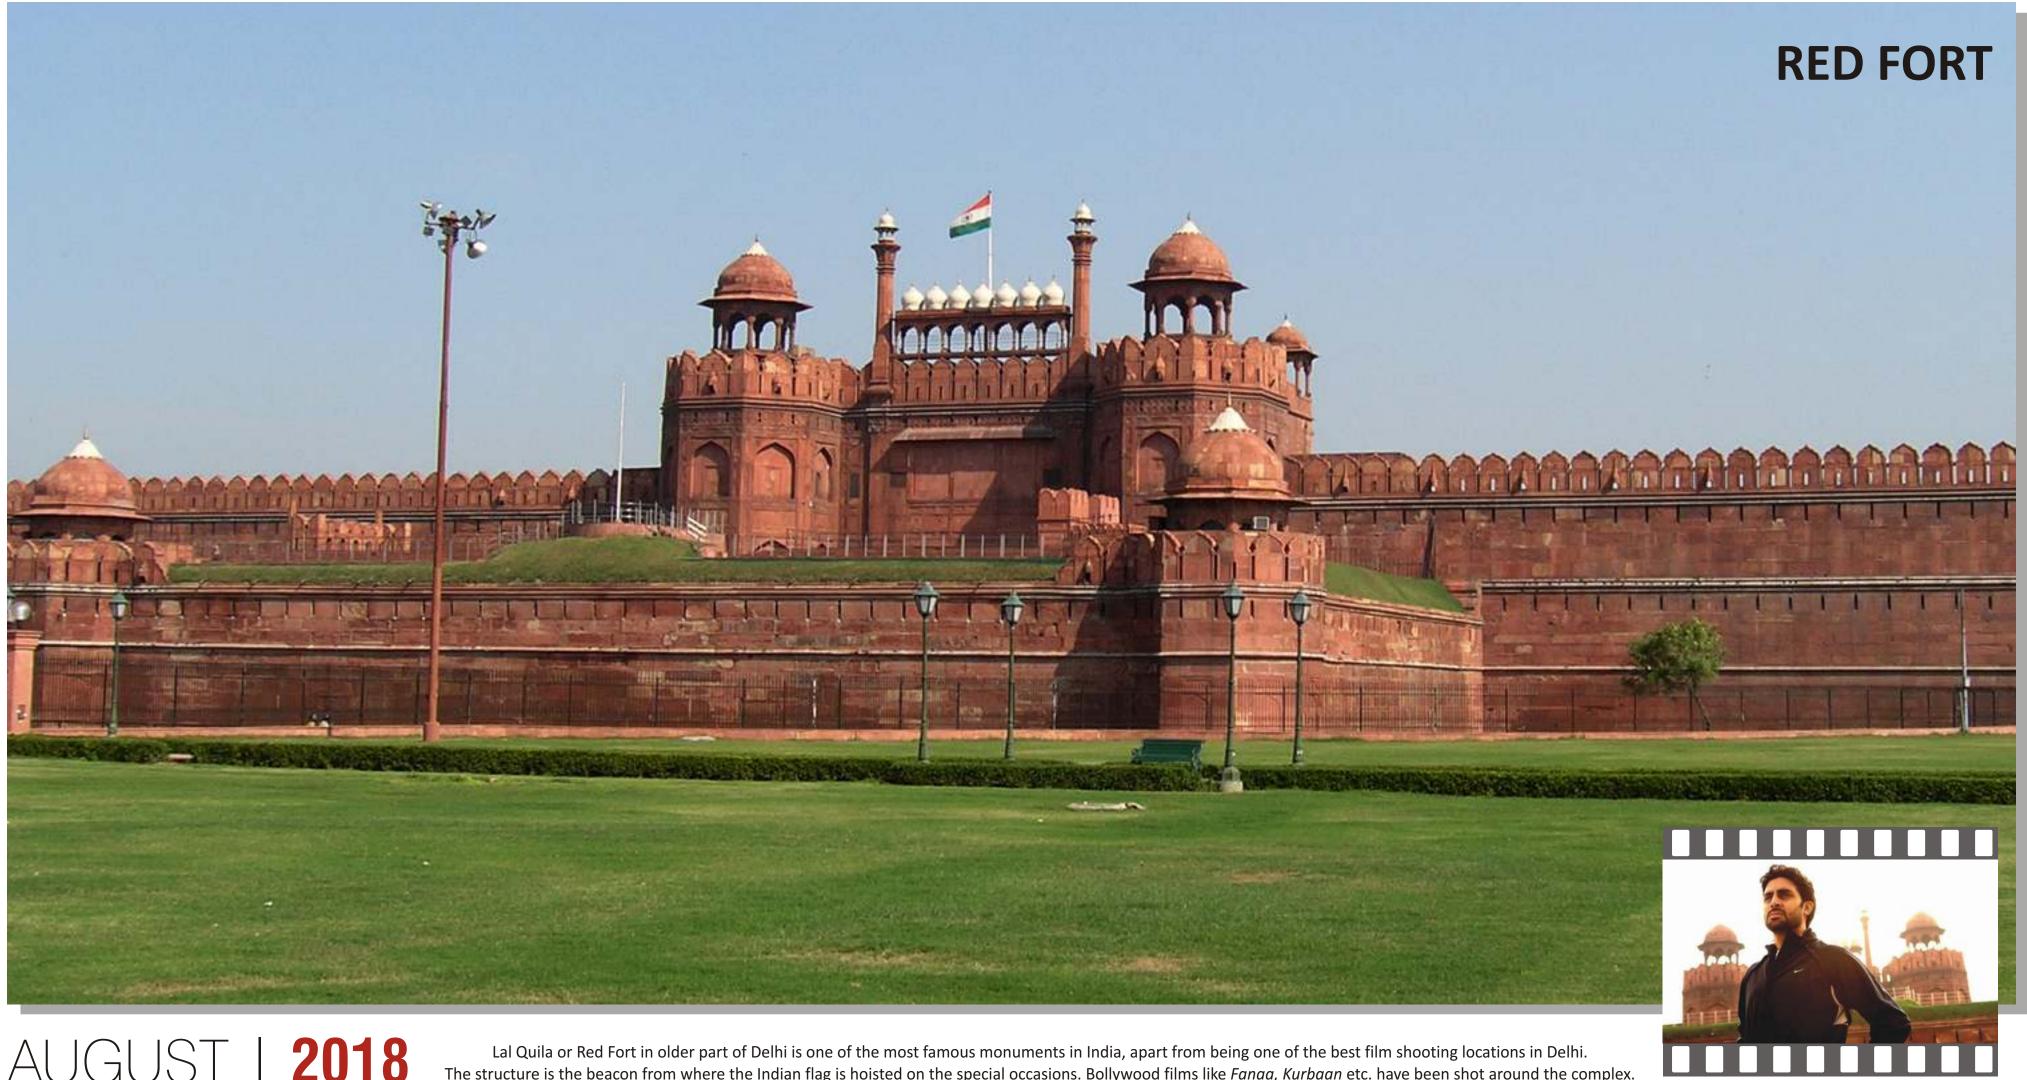

The structure is the beacon from where the Indian flag is hoisted on the special occasions. Bollywood films like Fanaa, Kurbaan etc. have been shot around the complex.

**DELHI 6** 

M 18

**Gazetted Holidays** : 15 Independence Day | 22 Id-ul-Zuha (Bakrid)