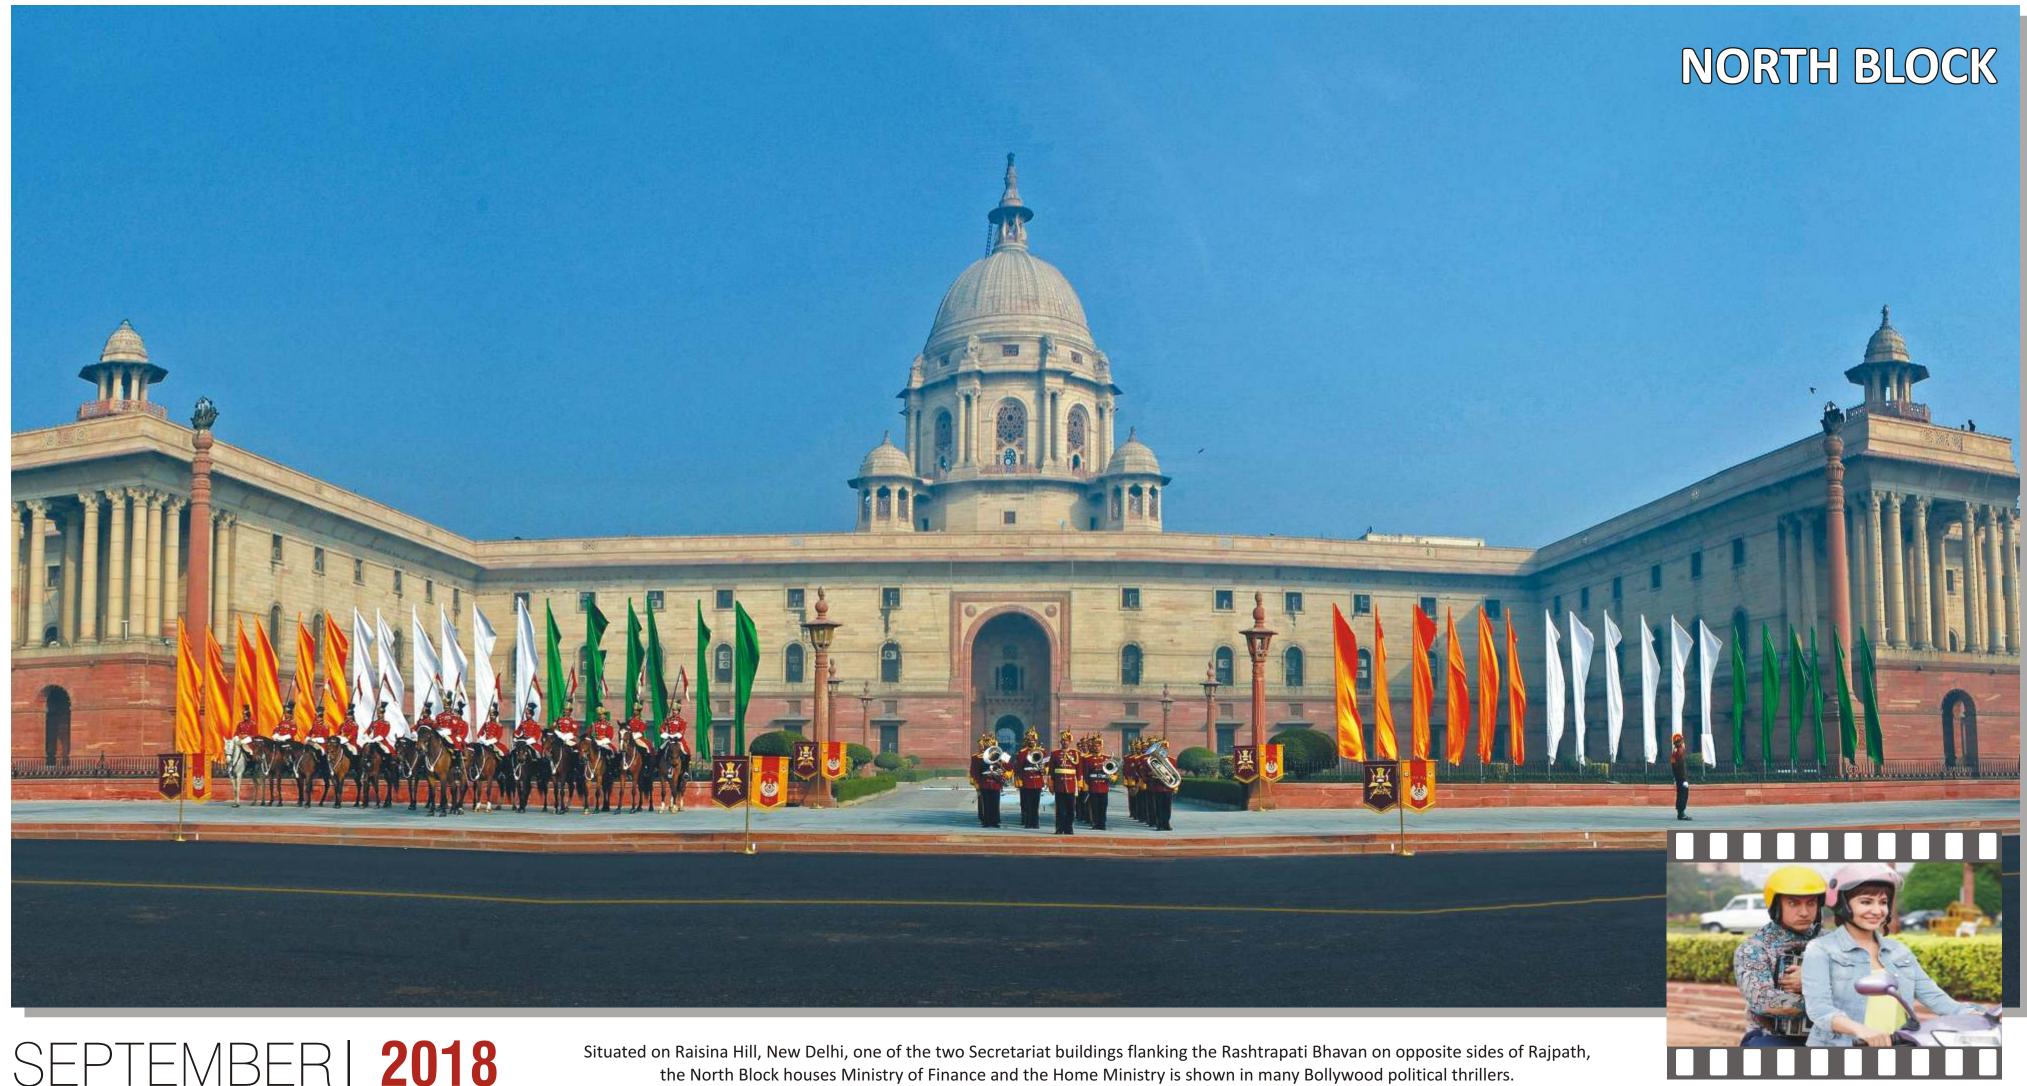

The structure is the beacon from where the Indian flag is hoisted on the special occasions. Bollywood films like Fanaa, Kurbaan etc. have been shot around the complex.

**DELHI 6** 

M 18

**Gazetted Holidays** : 15 Independence Day | 22 Id-ul-Zuha (Bakrid)