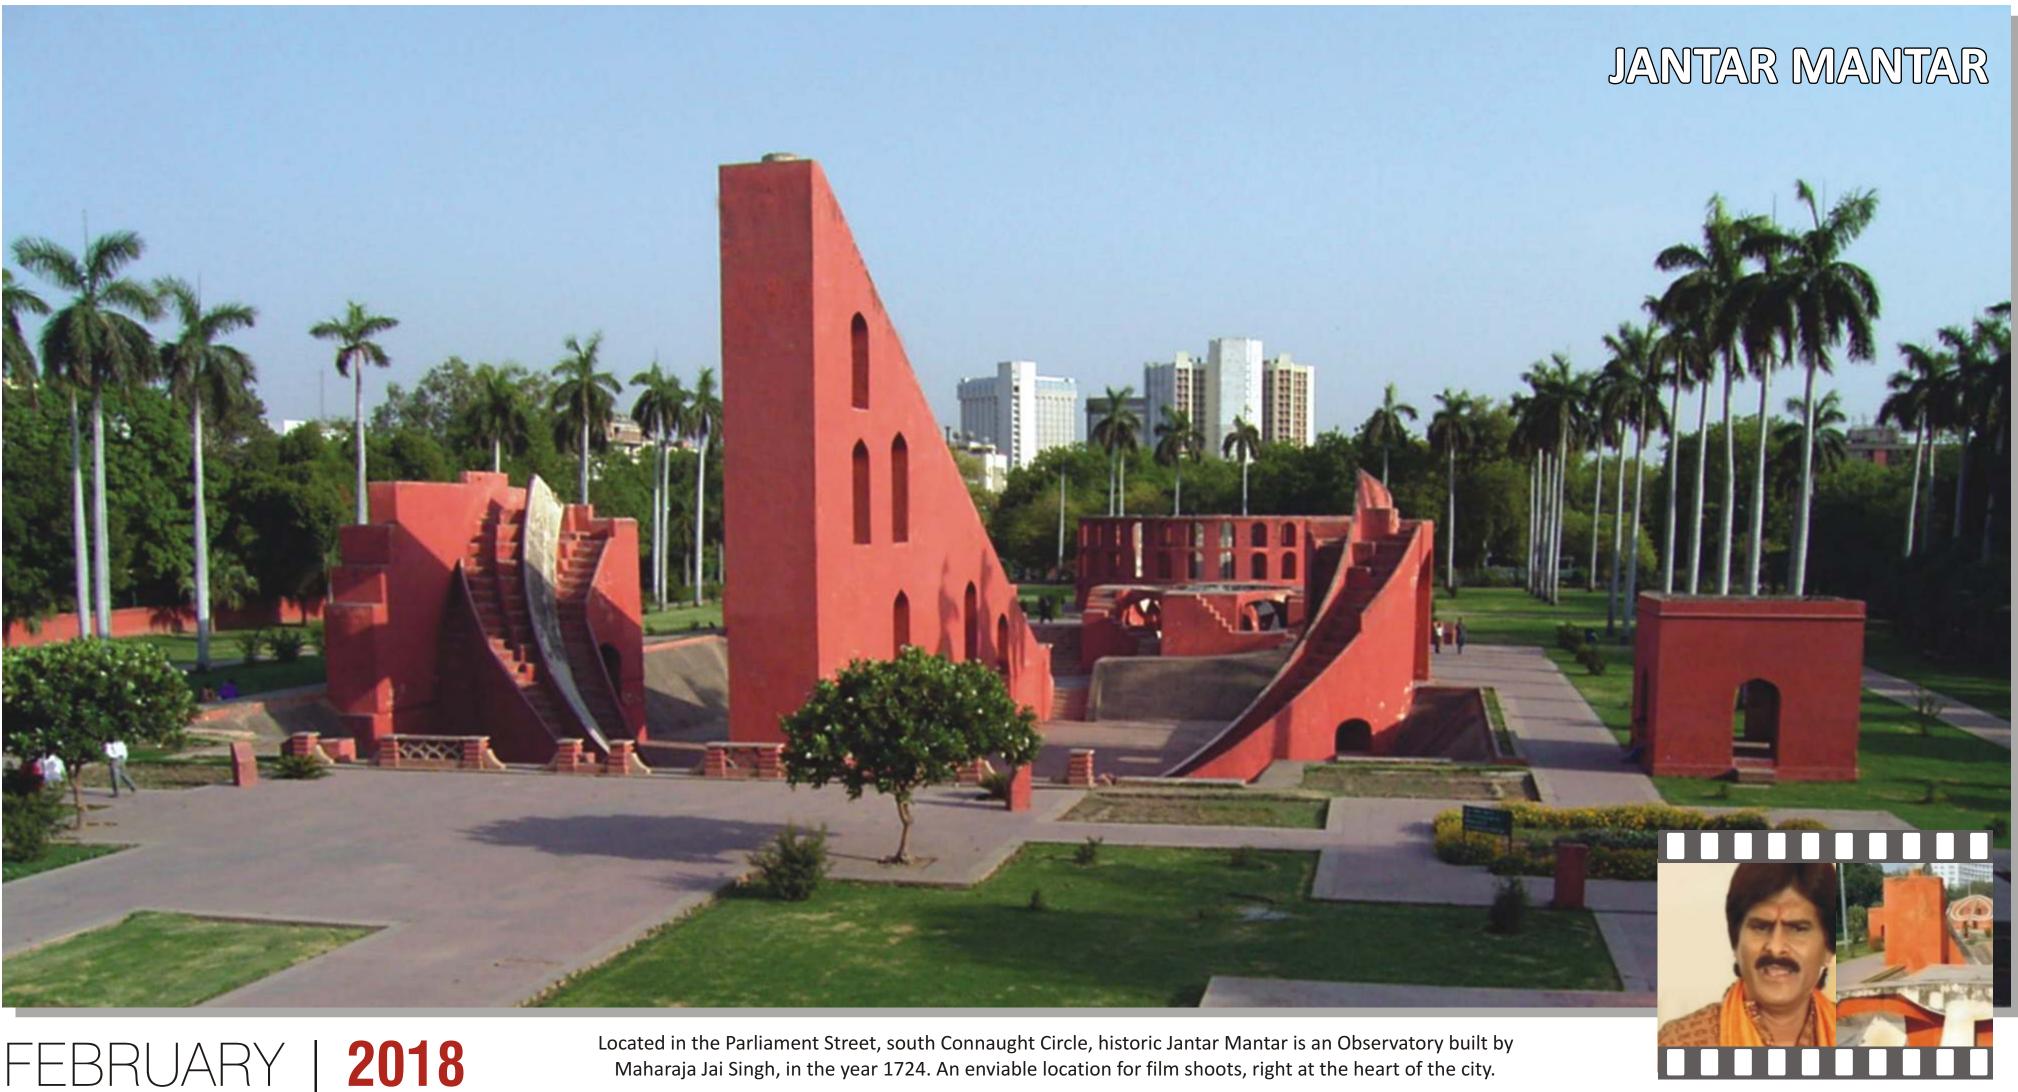

FEBRUARY

Maharaja Jai Singh, in the year 1724. An enviable location for film shoots, right at the heart of the city.

: 14 Maha Shivaratri **Gazetted Holiday Restricted Holidays** 

: 10 Swami Dayananda Saraswati Jayanti | 19 Shivaji Jayanti